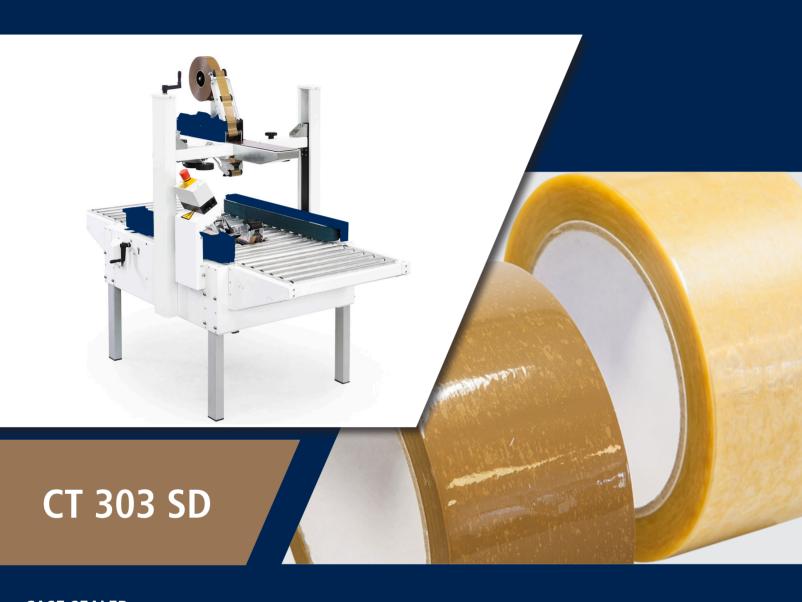

**CASE SEALER** 

CT 303 SD CASE SEALER

In the packaging industry, tape is often used to seal boxes. Taping is therefore of great importance in the damage free storage and shipping of your products, so they arrive at your customer in perfect condition. Taping machines from Cyklop ensure a reliable and efficient taping process and are easy to set up and operate. The (semi-)automatic taping machines can be operated separately but are also perfectly integrable with other Cyklop machines in your packaging line.

The CT 303 SD is a semi-automatic case sealer suitable for PP and PVC tape and perfectly designed to be placed next to a packaging table. After filling the box the operator folds down the upper flaps manually and feeds the box into the case sealer where top and bottom flaps are automatically sealed with tape.

The machine is easily adjusted to the required box width and height. The side belt conveyors are driven by one motor to ensure a simultaneous transport speed and a perfect box sealing.

With the CT 303 SD, it is possible to close thousands of packages per day professionally.