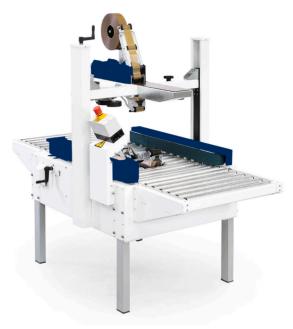

## **Options:**

- Infeed and outfeed conveyors
- Caster wheels
- 3-flap closing device

Standard version of the CT 303 SD

Closer view of CT 303 SD

| Technical data:                  | CT 303 SD              | CT 303 SD 65  | CT 303 SD 80  |
|----------------------------------|------------------------|---------------|---------------|
| Box length (mm)                  | 150 - ∞                | 150 - ∞       | 150 - ∞       |
| Box width (mm)                   | 100 - 510              | 100 - 660     | 100 - 810     |
| Height (mm)                      | 100 - 510              | 120 - 660     | 120 - 810     |
| Performance (Boxes/h)            | Up to 1400             |               |               |
| Box sealing                      | Top and bottom         |               |               |
| Conveyor height                  | 650 - 750 mm           |               |               |
| Conveyor speed                   | 24 m/min               |               |               |
| Height transport belts (mm)      | 65                     | 90            |               |
| Power supply                     | 230V/50Hz/1Ph/0,22kW   |               |               |
| Tape                             | PP or PVC tape         |               |               |
| Tape width                       | 50 mm (optional 75 mm) |               |               |
| Machine dimensions<br>LxWxH (mm) | 990x965x1428           | 990x1146x1544 | 990x1297x1694 |
| Machine weight (kg)              | 130                    | 135           | 140           |