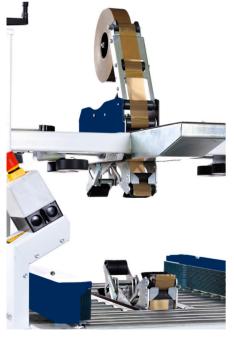

## **Options:**

- Infeed and outfeed conveyors
- Caster wheels
- 3-flap closing device

Standard version of the CT 303 SD

Closer view of CT 303 SD

| Technical data:                  | CT 303 SD              | CT 303 SD 65  | CT 303 SD 80  |
|----------------------------------|------------------------|---------------|---------------|
| Box length (mm)                  | 150 - ∞                | 150 - ∞       | 150 - ∞       |
| Box width (mm)                   | 100 - 510              | 100 - 660     | 100 - 810     |
| Height (mm)                      | 100 - 510              | 120 - 660     | 120 - 810     |
| Performance (Boxes/h)            | Up to 1400             |               |               |
| Box sealing                      | Top and bottom         |               |               |
| Conveyor height                  | 650 - 750 mm           |               |               |
| Conveyor speed                   | 24 m/min               |               |               |
| Height transport belts (mm)      | 65                     | 90            |               |
| Power supply                     | 230V/50Hz/1Ph/0,22kW   |               |               |
| Tape                             | PP or PVC tape         |               |               |
| Tape width                       | 50 mm (optional 75 mm) |               |               |
| Machine dimensions<br>LxWxH (mm) | 990x965x1428           | 990x1146x1544 | 990x1297x1694 |
| Machine weight (kg)              | 130                    | 135           | 140           |